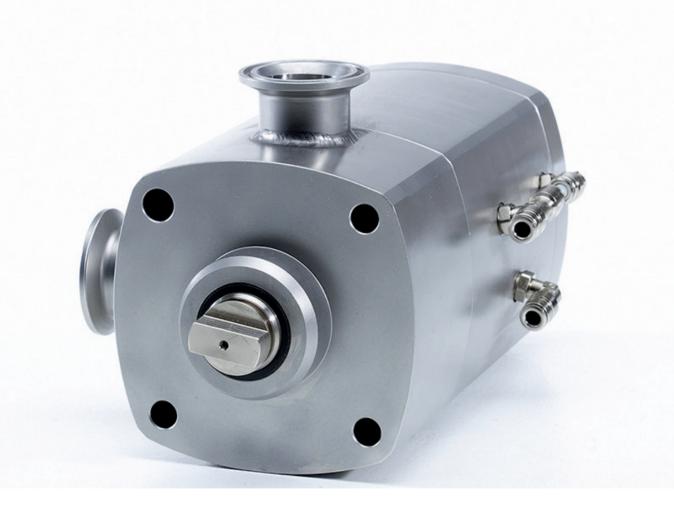

## Inter Ice-Pump FP compatible pump DATA SHEET

**Inter Ice-Pump** delivers an enhanced version of the world's most popular ice cream pump for continuos freezers, the Hoyer-pump.

Inter Ice-Pump's version of the Hoyer-pump is completely identical to the original Hoyer-pump and is intended for use in connection with the worlds best ice cream freezer, the Hoyer freezer. The overall quality of the pump is higher than the original, while the price is significantly lower. The pump is manufactured in four sizes and can produce from 100 to almost 3,000 liters per hour.

Inter Ice-Pump is certified according to the American 3A Sanitary standard for pumps (02-11)